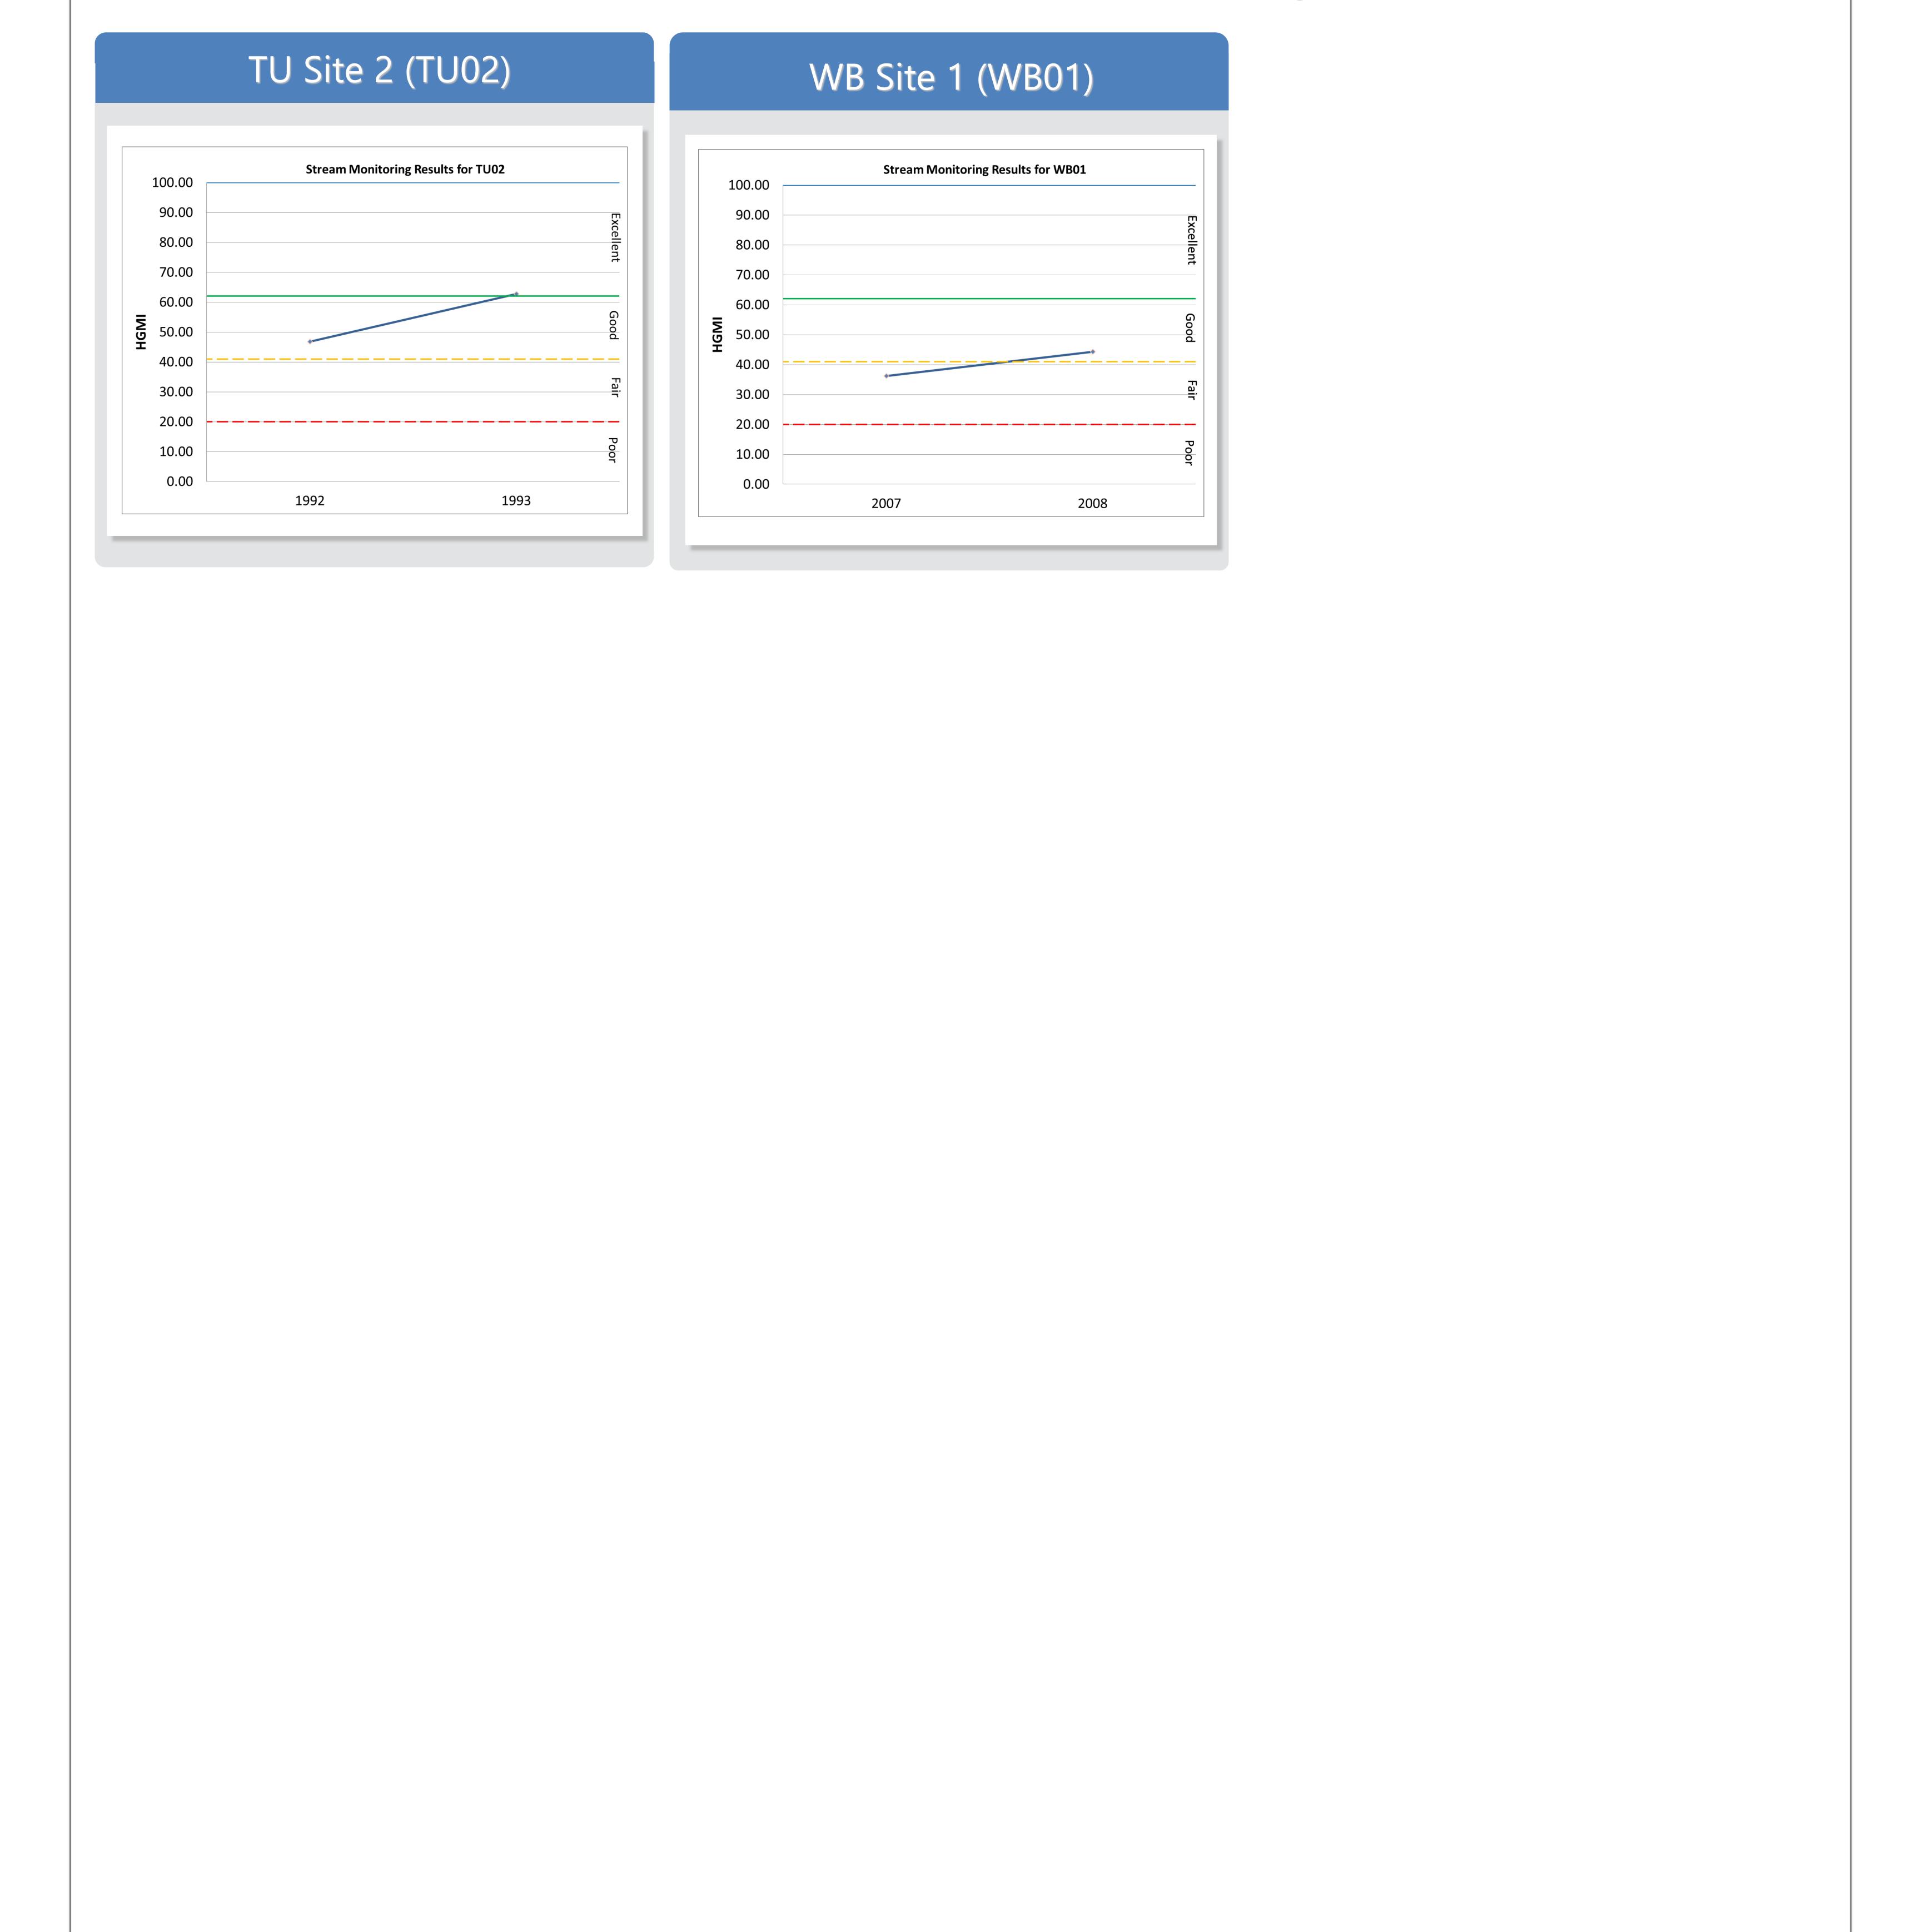

# **Retired Sites Stream Monitoring Results**

#### Black River Site 1 (BR01)

#### Cold Brook Site 2 (CB02)

## Chambers Brook Site 1 (CH01)









#### Peapack Brook Site 3 (PB03)

Peapack Brook Site 4 (PB04)

#### Peapack Brook Site 5 (PB05)







Your water is our mission.

# **Retired Sites Stream Monitoring Results**

### Rockaway Creek Site 3 (RC03)

### Rockaway Creek Site 5 (RC05)

## Rockaway Creek Site 7 (RC07)



Rockaway Creek Site 8 (RC08)









#### Rockaway Creek Site 10 (RC10)





#### Rockaway Creek Site 11 (RC11)

Rockaway Creek Site 12 (RC12)

Rockaway Creek Site 14 (RC14)







Your water is our mission.

# **Retired Sites Stream Monitoring Results**







Your water is our mission.