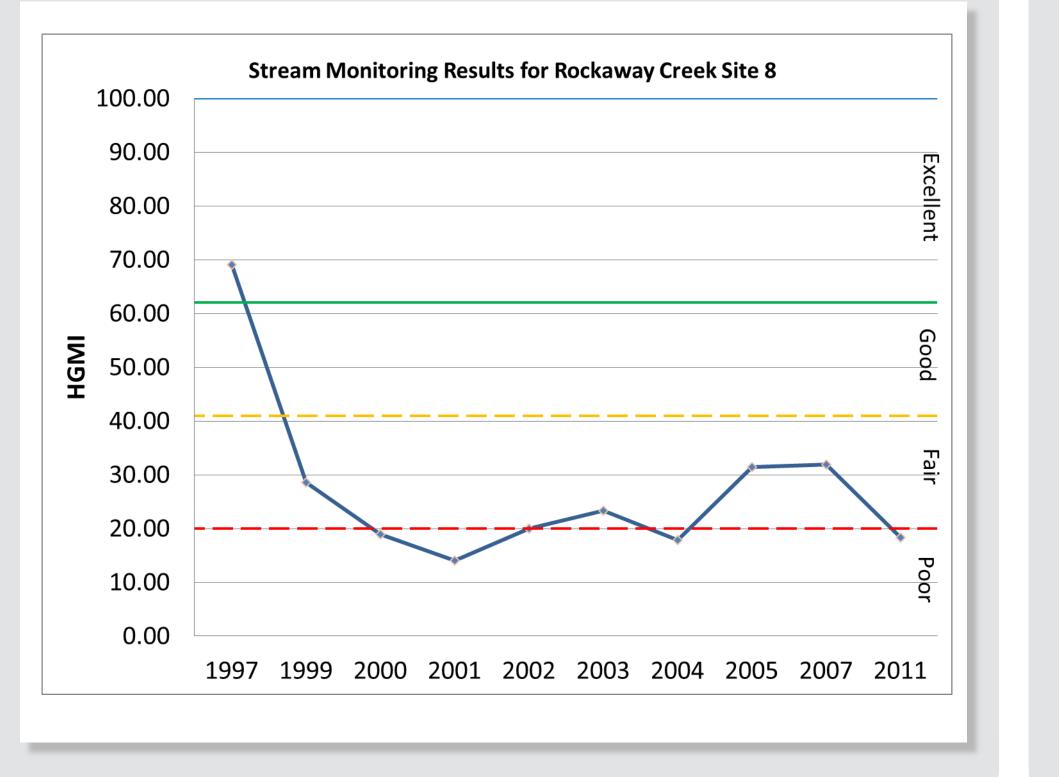

# **Retired Sites Stream Monitoring Results**

#### Black River Site 1 (BR01)

#### Cold Brook Site 2 (CB02)

## Chambers Brook Site 1 (CH01)









#### Peapack Brook Site 3 (PB03)

Peapack Brook Site 4 (PB04)

#### Peapack Brook Site 5 (PB05)







Your water is our mission.

# **Retired Sites Stream Monitoring Results**

### Rockaway Creek Site 3 (RC03)

### Rockaway Creek Site 5 (RC05)

## Rockaway Creek Site 7 (RC07)



Rockaway Creek Site 8 (RC08)









#### Rockaway Creek Site 10 (RC10)





#### Rockaway Creek Site 11 (RC11)

Rockaway Creek Site 12 (RC12)

Rockaway Creek Site 14 (RC14)







Your water is our mission.

# **Retired Sites Stream Monitoring Results**







Your water is our mission.