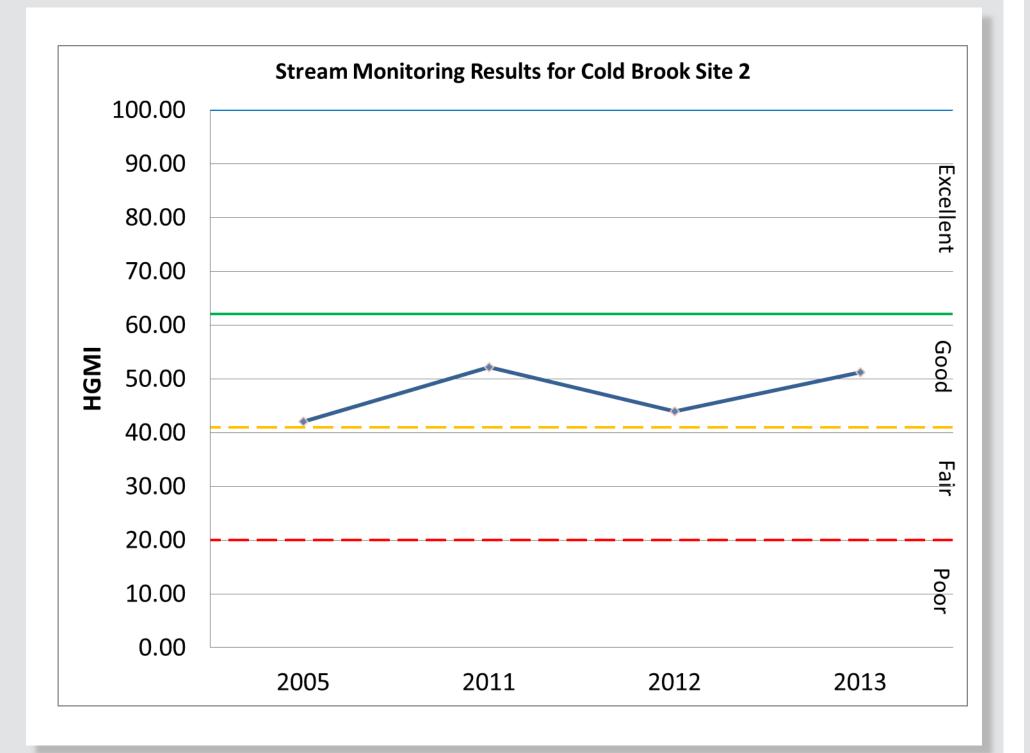

# **Retired Sites Stream Monitoring Results**

#### Black River Site 1 (BR01)

#### Cold Brook Site 2 (CB02)

## Chambers Brook Site 1 (CH01)









#### Peapack Brook Site 3 (PB03)

Peapack Brook Site 4 (PB04)

#### Peapack Brook Site 5 (PB05)







Your water is our mission.

# **Retired Sites Stream Monitoring Results**

### Rockaway Creek Site 3 (RC03)

### Rockaway Creek Site 5 (RC05)

## Rockaway Creek Site 7 (RC07)



Rockaway Creek Site 8 (RC08)









#### Rockaway Creek Site 10 (RC10)





#### Rockaway Creek Site 11 (RC11)

Rockaway Creek Site 12 (RC12)

Rockaway Creek Site 14 (RC14)







Your water is our mission.

# **Retired Sites Stream Monitoring Results**







Your water is our mission.