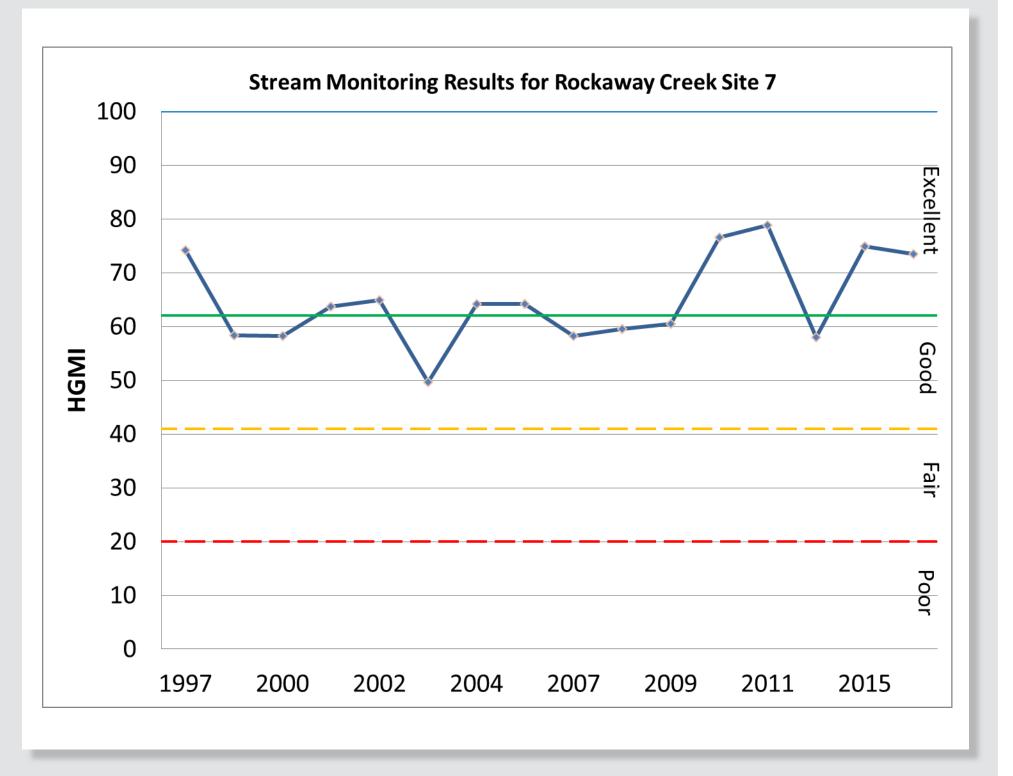

# **Retired Sites Stream Monitoring Results**

#### Black River Site 1 (BR01)

#### Cold Brook Site 2 (CB02)

## Chambers Brook Site 1 (CH01)









#### Peapack Brook Site 3 (PB03)

Peapack Brook Site 4 (PB04)

#### Peapack Brook Site 5 (PB05)







Your water is our mission.

# **Retired Sites Stream Monitoring Results**

### Rockaway Creek Site 3 (RC03)

### Rockaway Creek Site 5 (RC05)

## Rockaway Creek Site 7 (RC07)



Rockaway Creek Site 8 (RC08)









#### Rockaway Creek Site 10 (RC10)





#### Rockaway Creek Site 11 (RC11)

Rockaway Creek Site 12 (RC12)

Rockaway Creek Site 14 (RC14)







Your water is our mission.

# **Retired Sites Stream Monitoring Results**







Your water is our mission.