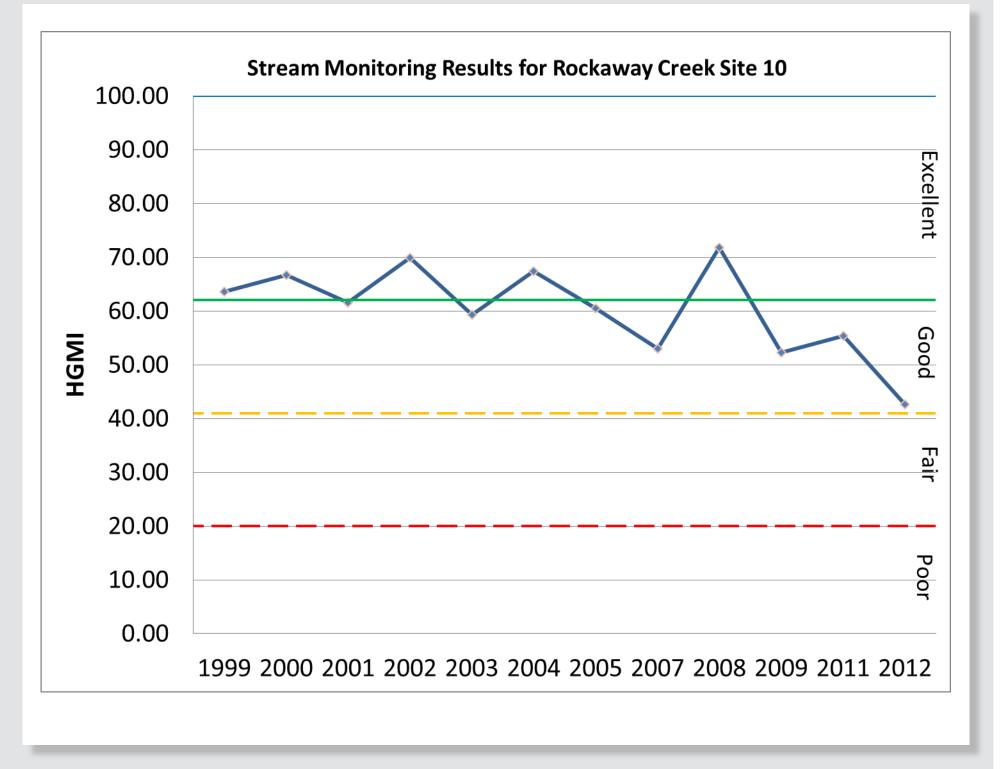

# **Retired Sites Stream Monitoring Results**

#### Black River Site 1 (BR01)

#### Cold Brook Site 2 (CB02)

## Chambers Brook Site 1 (CH01)









#### Peapack Brook Site 3 (PB03)

Peapack Brook Site 4 (PB04)

#### Peapack Brook Site 5 (PB05)







Your water is our mission.

# **Retired Sites Stream Monitoring Results**

### Rockaway Creek Site 3 (RC03)

### Rockaway Creek Site 5 (RC05)

## Rockaway Creek Site 7 (RC07)



Rockaway Creek Site 8 (RC08)









#### Rockaway Creek Site 10 (RC10)





#### Rockaway Creek Site 11 (RC11)

Rockaway Creek Site 12 (RC12)

Rockaway Creek Site 14 (RC14)







Your water is our mission.

# **Retired Sites Stream Monitoring Results**







Your water is our mission.