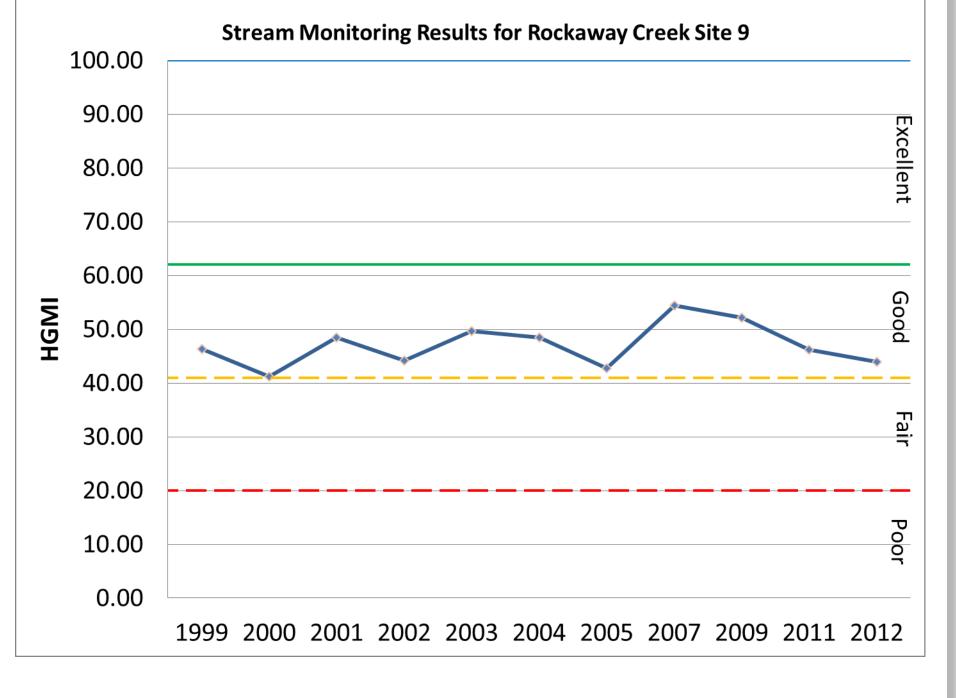

# **Retired Sites Stream Monitoring Results**

#### Black River Site 1 (BR01)

#### Cold Brook Site 2 (CB02)

## Chambers Brook Site 1 (CH01)









#### Peapack Brook Site 3 (PB03)

Peapack Brook Site 4 (PB04)

#### Peapack Brook Site 5 (PB05)







Your water is our mission.

# **Retired Sites Stream Monitoring Results**

### Rockaway Creek Site 3 (RC03)

### Rockaway Creek Site 5 (RC05)

## Rockaway Creek Site 7 (RC07)



Rockaway Creek Site 8 (RC08)









#### Rockaway Creek Site 10 (RC10)





#### Rockaway Creek Site 11 (RC11)

Rockaway Creek Site 12 (RC12)

Rockaway Creek Site 14 (RC14)







Your water is our mission.

# **Retired Sites Stream Monitoring Results**







Your water is our mission.