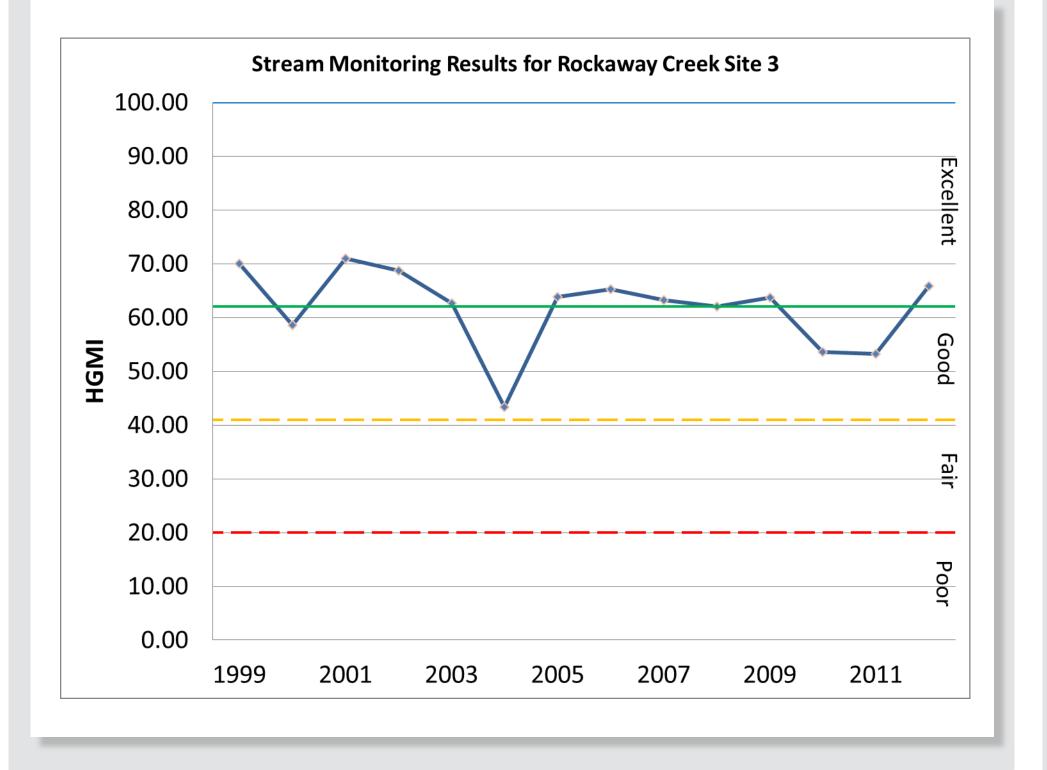

# **Retired Sites Stream Monitoring Results**

#### Black River Site 1 (BR01)

#### Cold Brook Site 2 (CB02)

## Chambers Brook Site 1 (CH01)









#### Peapack Brook Site 3 (PB03)

Peapack Brook Site 4 (PB04)

#### Peapack Brook Site 5 (PB05)







Your water is our mission.

# **Retired Sites Stream Monitoring Results**

### Rockaway Creek Site 3 (RC03)

### Rockaway Creek Site 5 (RC05)

## Rockaway Creek Site 7 (RC07)



Rockaway Creek Site 8 (RC08)









#### Rockaway Creek Site 10 (RC10)





#### Rockaway Creek Site 11 (RC11)

Rockaway Creek Site 12 (RC12)

Rockaway Creek Site 14 (RC14)







Your water is our mission.

# **Retired Sites Stream Monitoring Results**







Your water is our mission.