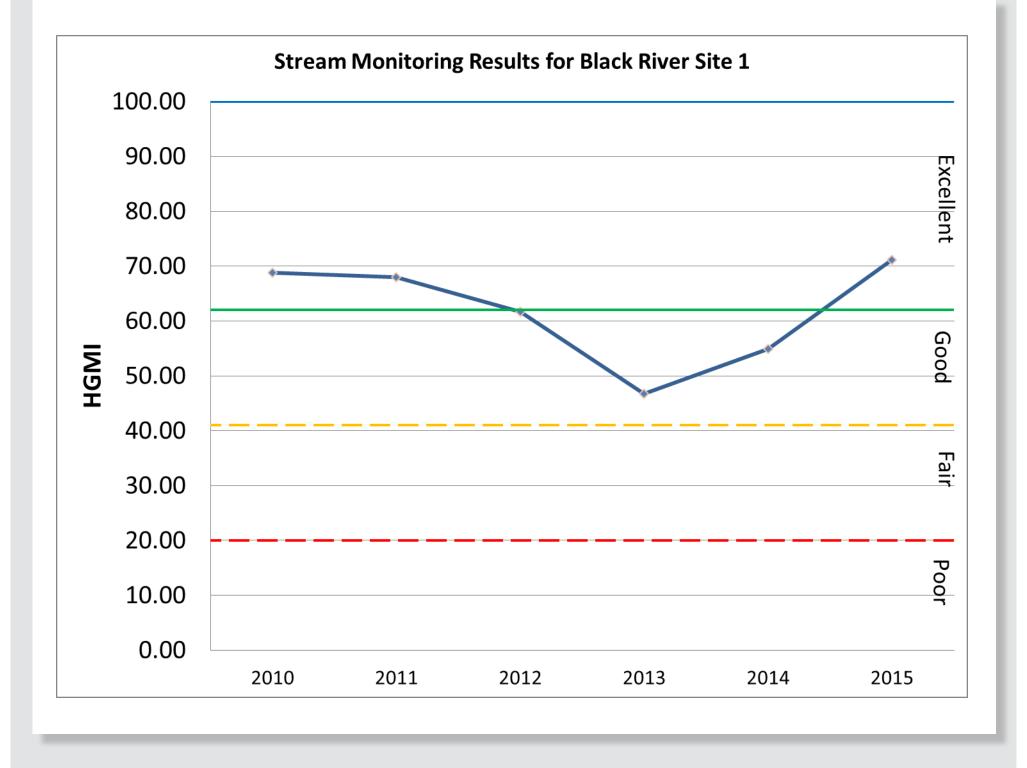

# **Retired Sites Stream Monitoring Results**

#### Black River Site 1 (BR01)

#### Cold Brook Site 2 (CB02)

## Chambers Brook Site 1 (CH01)









#### Peapack Brook Site 3 (PB03)

Peapack Brook Site 4 (PB04)

#### Peapack Brook Site 5 (PB05)







Your water is our mission.

# **Retired Sites Stream Monitoring Results**

### Rockaway Creek Site 3 (RC03)

### Rockaway Creek Site 5 (RC05)

## Rockaway Creek Site 7 (RC07)



Rockaway Creek Site 8 (RC08)









#### Rockaway Creek Site 10 (RC10)





#### Rockaway Creek Site 11 (RC11)

Rockaway Creek Site 12 (RC12)

Rockaway Creek Site 14 (RC14)







Your water is our mission.

# **Retired Sites Stream Monitoring Results**







Your water is our mission.