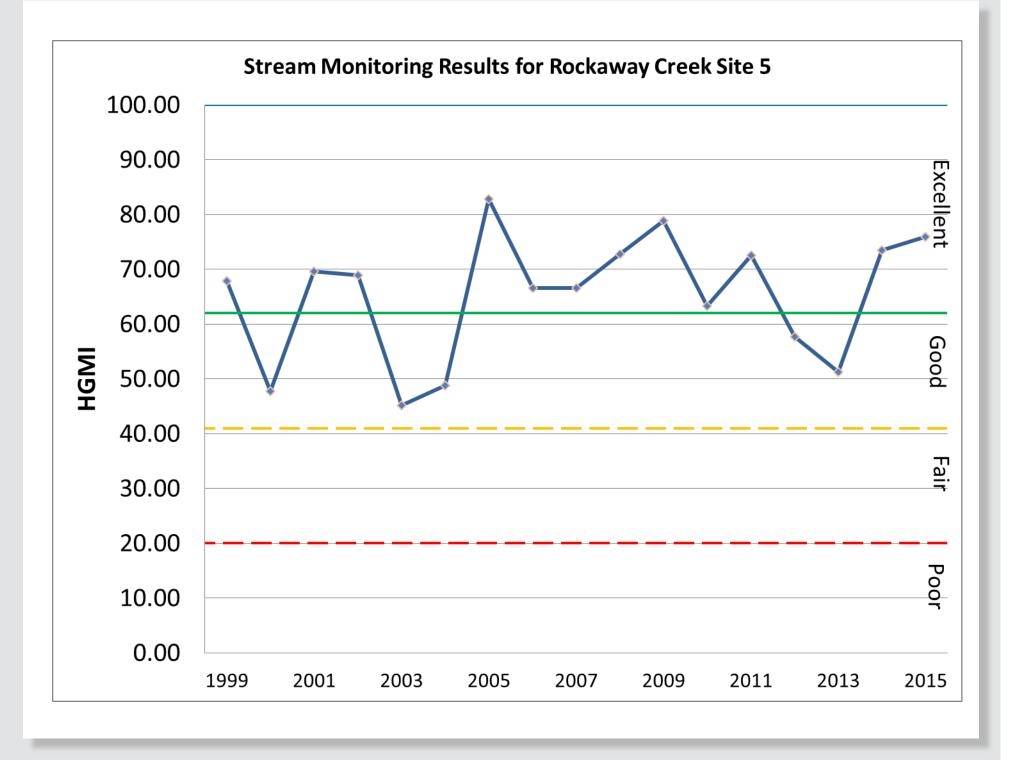

# **Retired Sites Stream Monitoring Results**

#### Black River Site 1 (BR01)

#### Cold Brook Site 2 (CB02)

## Chambers Brook Site 1 (CH01)









#### Peapack Brook Site 3 (PB03)

Peapack Brook Site 4 (PB04)

#### Peapack Brook Site 5 (PB05)







Your water is our mission.

# **Retired Sites Stream Monitoring Results**

### Rockaway Creek Site 3 (RC03)

### Rockaway Creek Site 5 (RC05)

## Rockaway Creek Site 7 (RC07)



Rockaway Creek Site 8 (RC08)









#### Rockaway Creek Site 10 (RC10)





#### Rockaway Creek Site 11 (RC11)

Rockaway Creek Site 12 (RC12)

Rockaway Creek Site 14 (RC14)







Your water is our mission.

# **Retired Sites Stream Monitoring Results**







Your water is our mission.