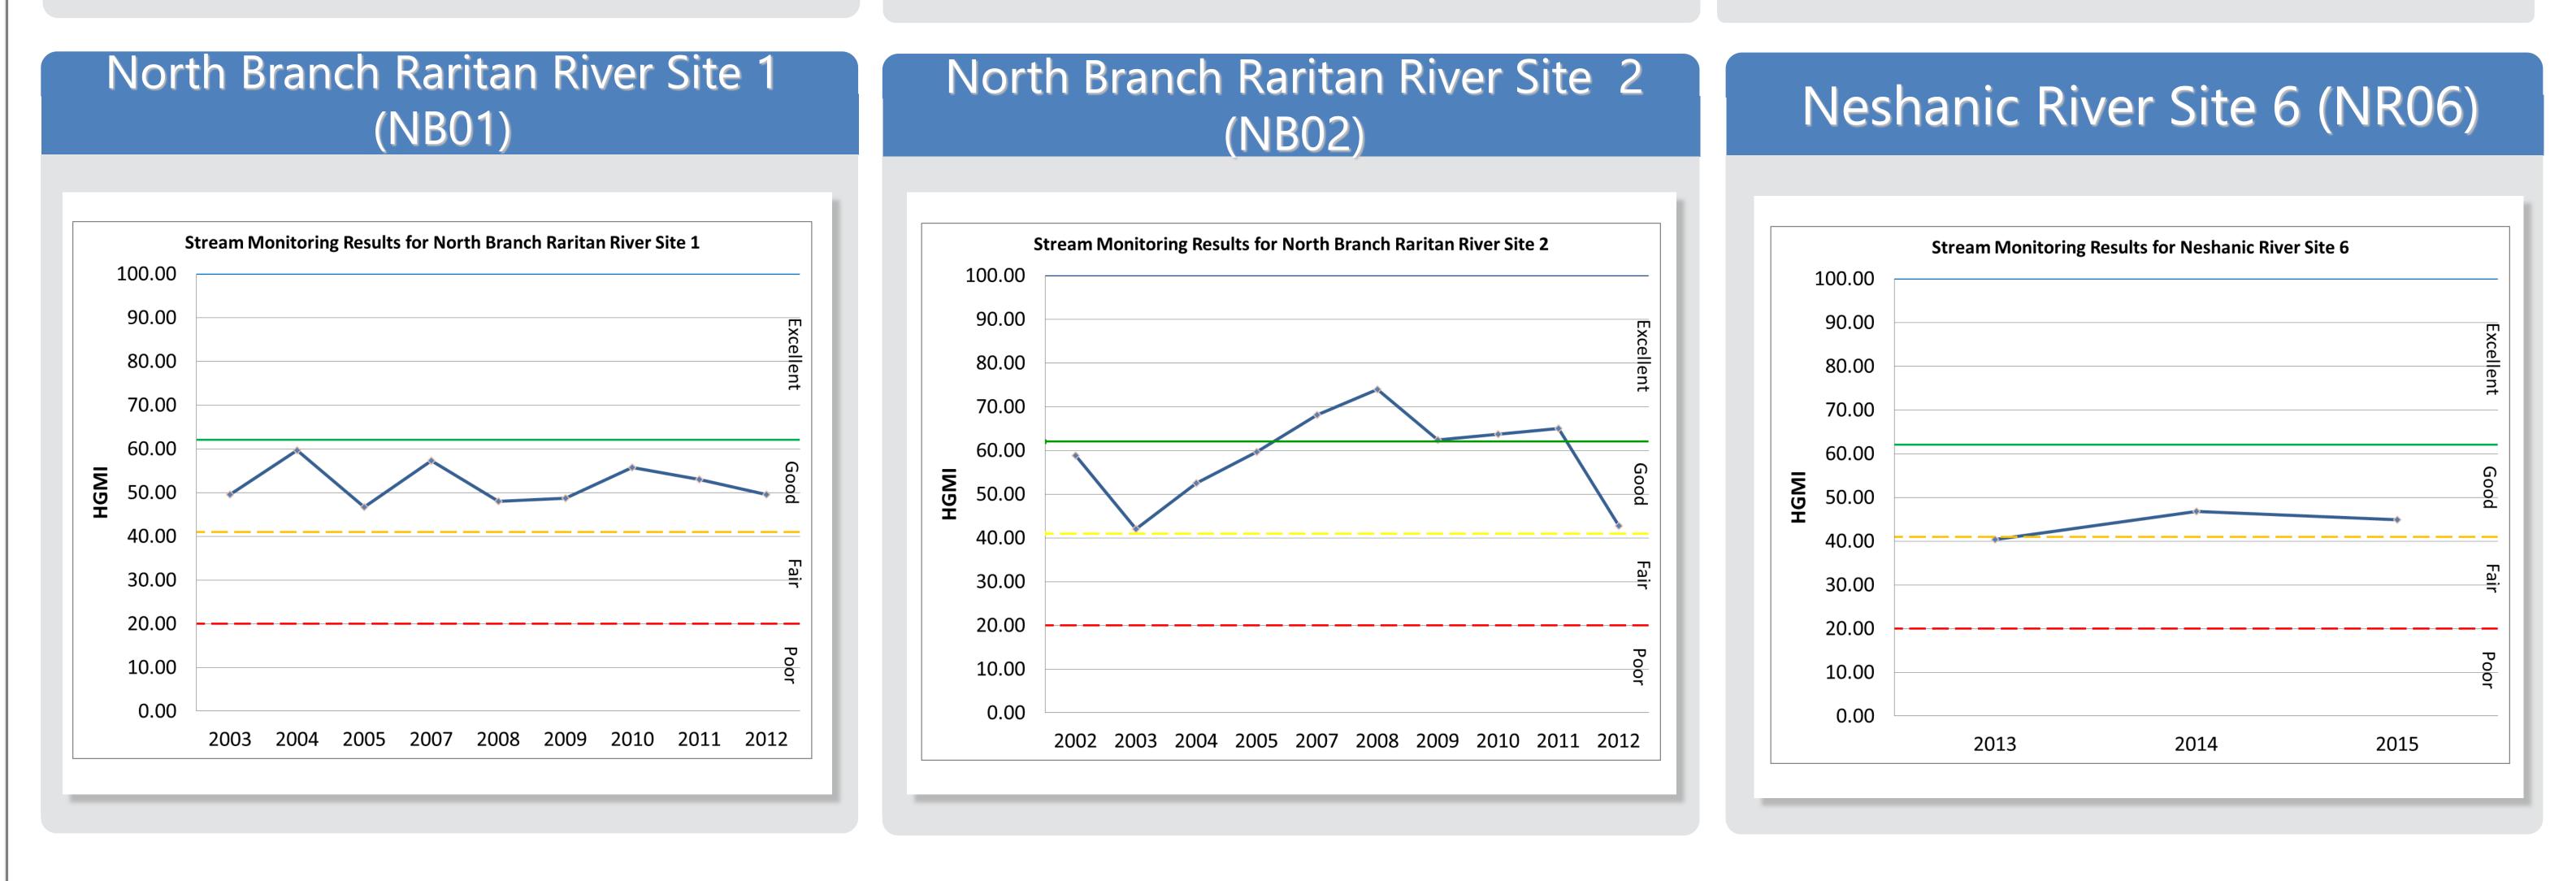

# **Retired Sites Stream Monitoring Results**

#### Black River Site 1 (BR01)

#### Cold Brook Site 2 (CB02)

## Chambers Brook Site 1 (CH01)









#### Peapack Brook Site 3 (PB03)

Peapack Brook Site 4 (PB04)

#### Peapack Brook Site 5 (PB05)







Your water is our mission.

# **Retired Sites Stream Monitoring Results**

### Rockaway Creek Site 3 (RC03)

### Rockaway Creek Site 5 (RC05)

## Rockaway Creek Site 7 (RC07)



Rockaway Creek Site 8 (RC08)









#### Rockaway Creek Site 10 (RC10)





#### Rockaway Creek Site 11 (RC11)

Rockaway Creek Site 12 (RC12)

Rockaway Creek Site 14 (RC14)







Your water is our mission.

# **Retired Sites Stream Monitoring Results**







Your water is our mission.