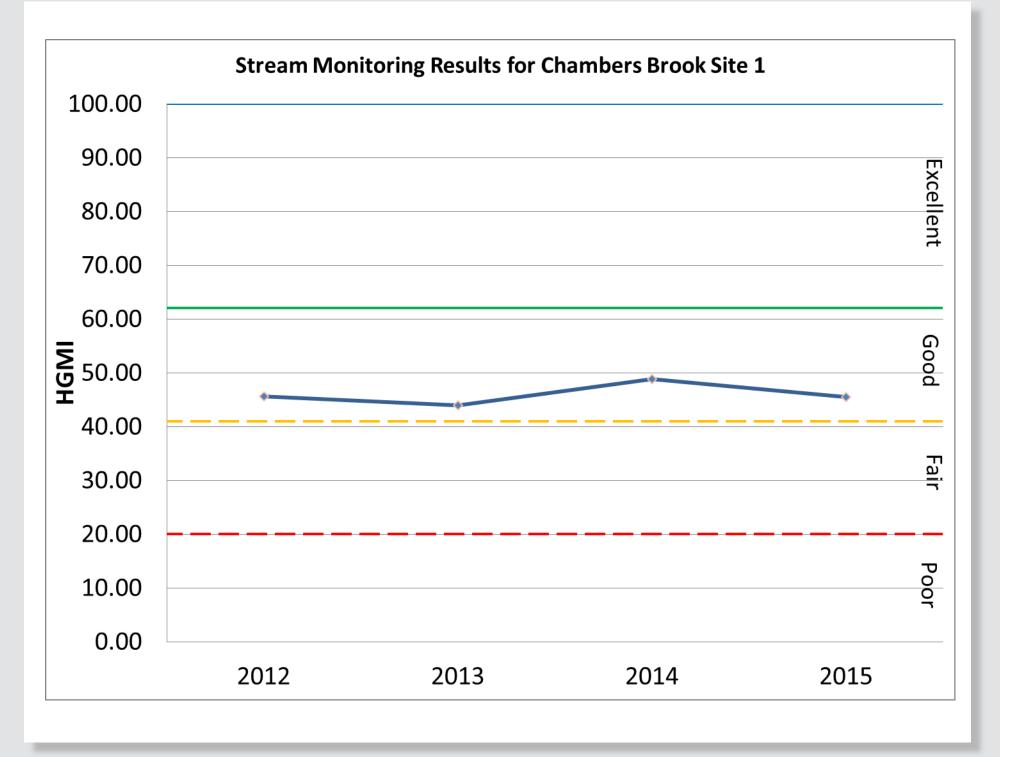

# **Retired Sites Stream Monitoring Results**

#### Black River Site 1 (BR01)

#### Cold Brook Site 2 (CB02)

## Chambers Brook Site 1 (CH01)









#### Peapack Brook Site 3 (PB03)

Peapack Brook Site 4 (PB04)

#### Peapack Brook Site 5 (PB05)







Your water is our mission.

# **Retired Sites Stream Monitoring Results**

### Rockaway Creek Site 3 (RC03)

### Rockaway Creek Site 5 (RC05)

## Rockaway Creek Site 7 (RC07)



Rockaway Creek Site 8 (RC08)









#### Rockaway Creek Site 10 (RC10)





#### Rockaway Creek Site 11 (RC11)

Rockaway Creek Site 12 (RC12)

Rockaway Creek Site 14 (RC14)







Your water is our mission.

# **Retired Sites Stream Monitoring Results**







Your water is our mission.