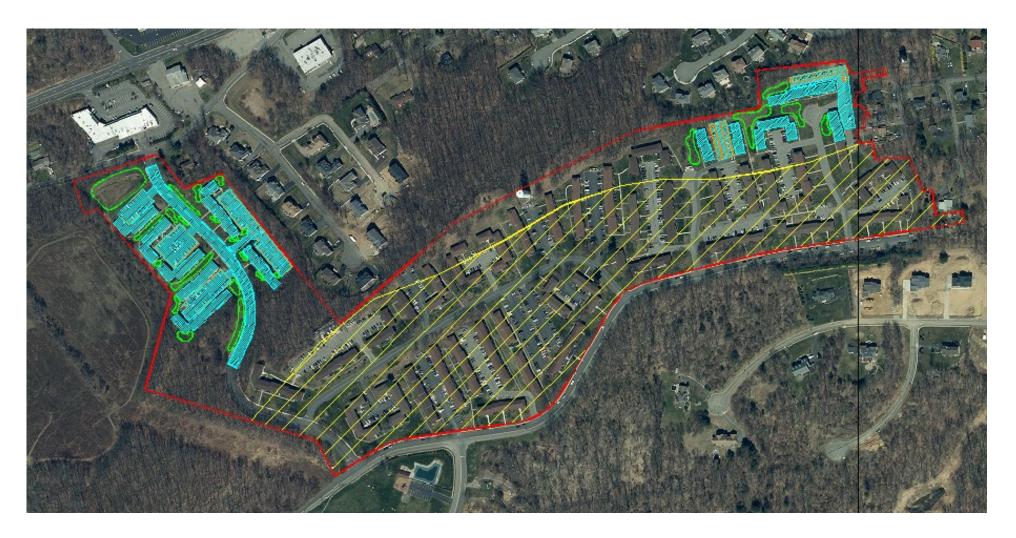

#### **EAGLE ROCK VILLAGE**

Subwatershed: Budd Lake

Site Area: 2,212,676 sq. ft.

Address: 36 Anthony Ct.

Mount Olive, NJ 07828

Block and Lot: 7702, 3