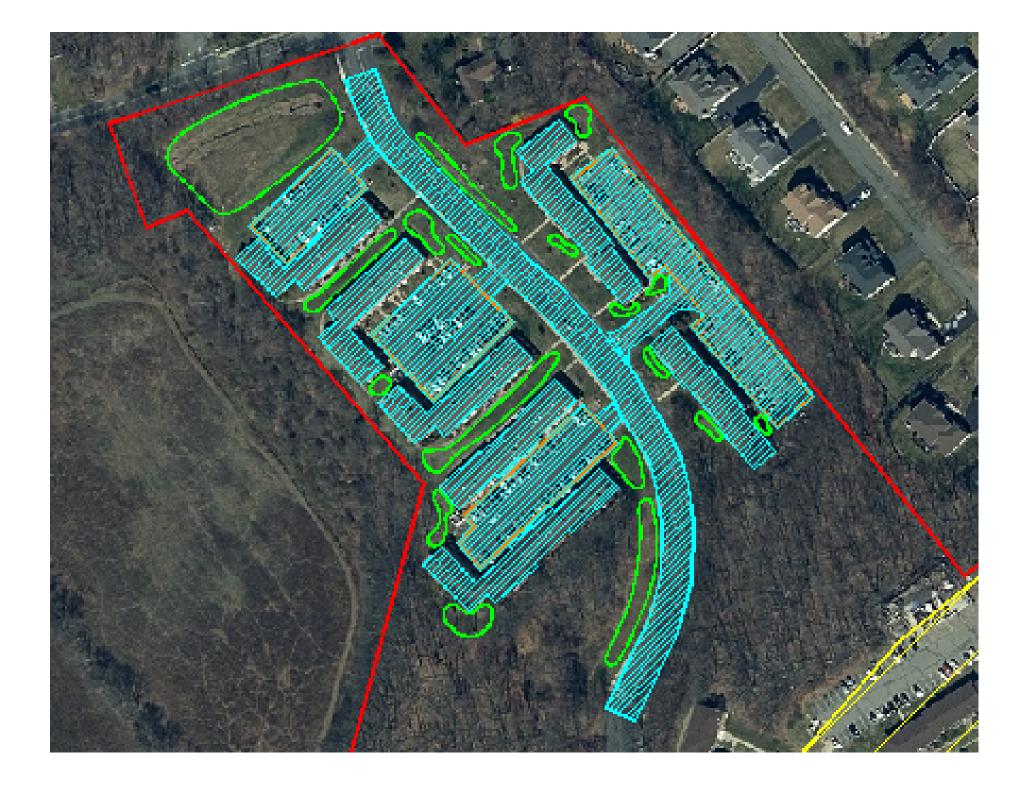

#### **EAGLE ROCK VILLAGE**

Subwatershed: Budd Lake

Site Area: 2,212,676 sq. ft.

Address: 36 Anthony Ct.

Mount Olive, NJ 07828

Block and Lot: 7702, 3