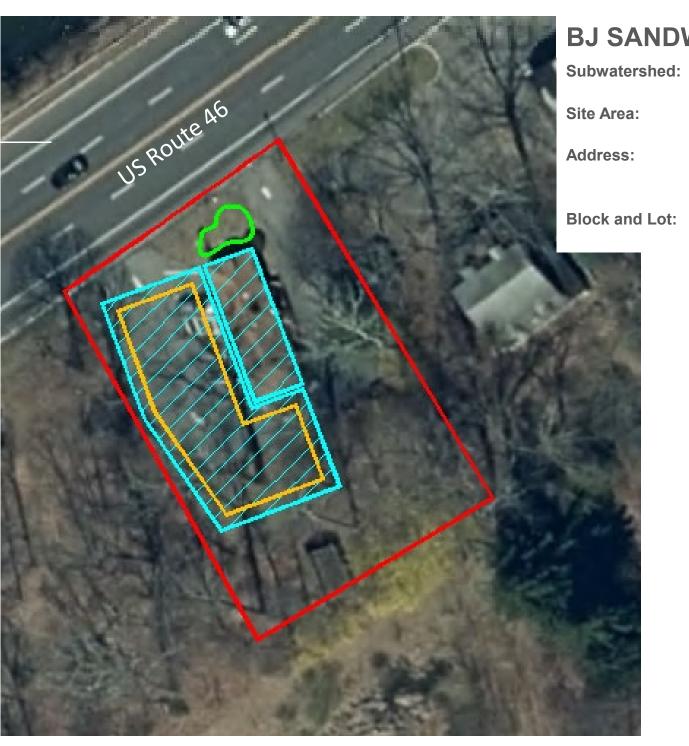

### **BJ SANDWICH SHOP**

**Budd Lake** 

16,759 sq. ft.

329 US-46 East

Mount Olive, NJ 07828

**Block 7702** 

Lot 23