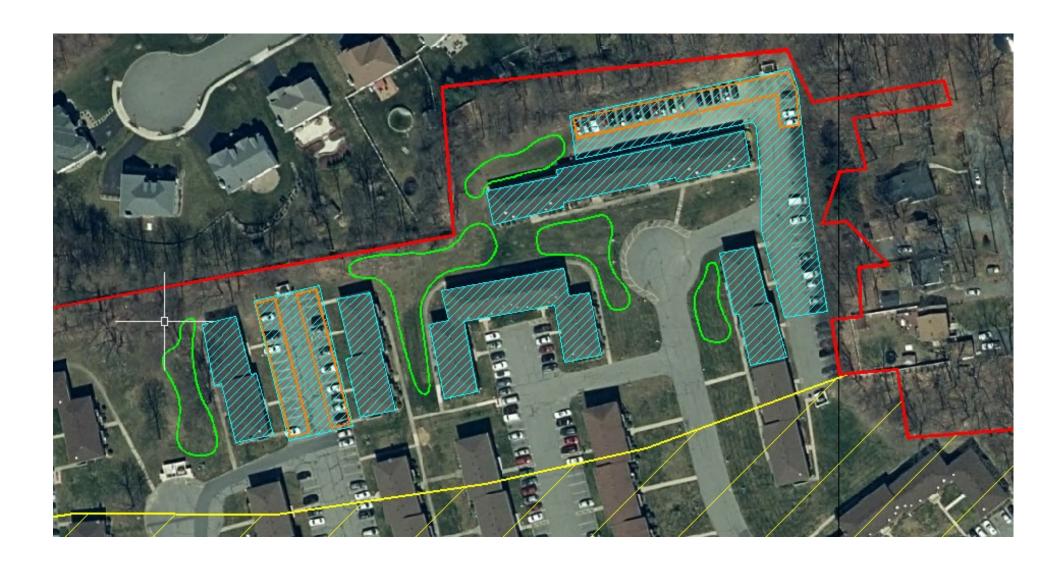

#### LOU NELSON PARK

Subwatershed: Budd Lake

Site Area: 173,715 sq. ft.

Address: Mount Olive, NJ 07828