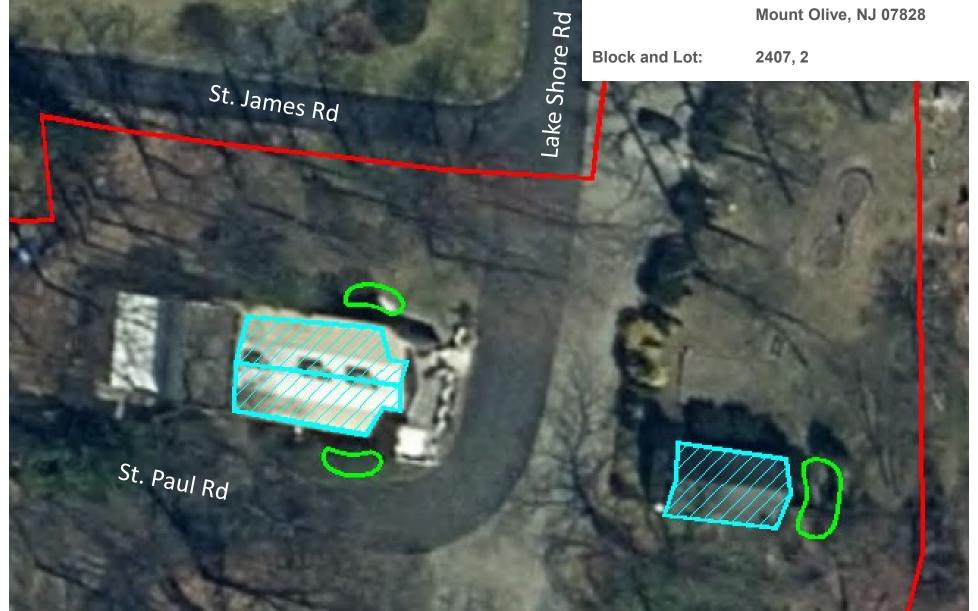

#### PAX AMICUS CASTLE THEATRE

Subwatershed: Budd Lake

Site Area: 136,058 sq. ft.

Address: 23 Lake Shore Rd