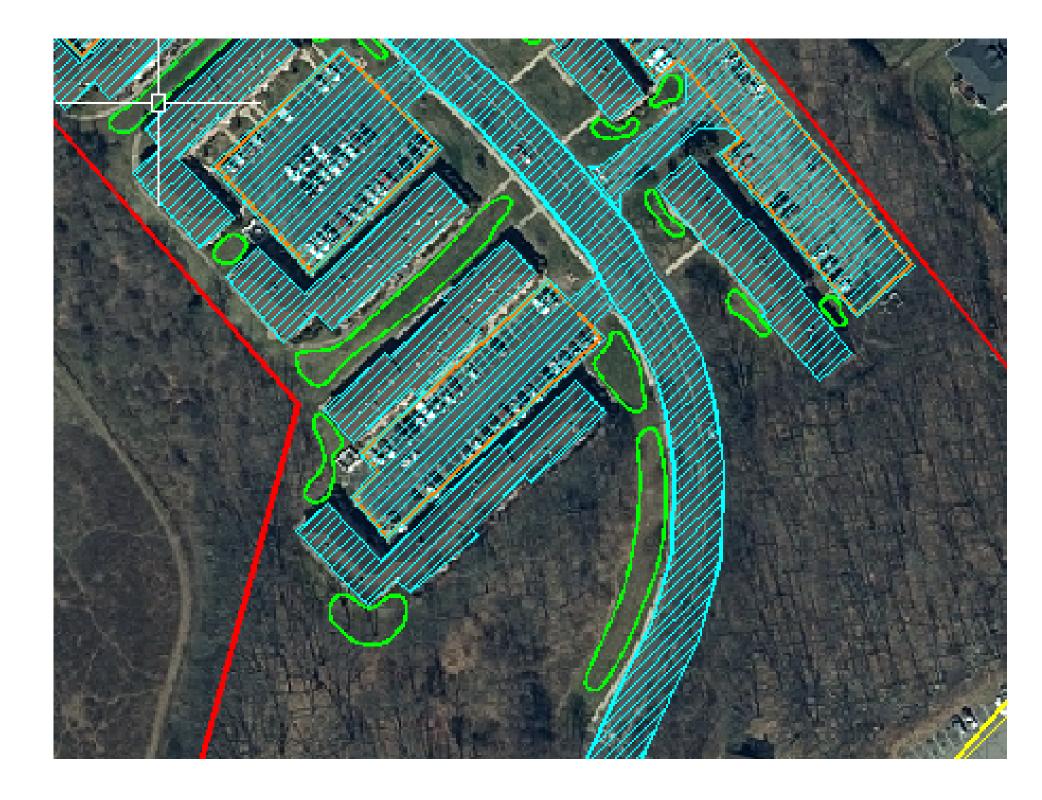

#### **EAGLE ROCK VILLAGE**

Subwatershed: Budd Lake

Site Area: 2,212,676 sq. ft.

Address: 36 Anthony Ct.

Mount Olive, NJ 07828

Block and Lot: 7702, 3