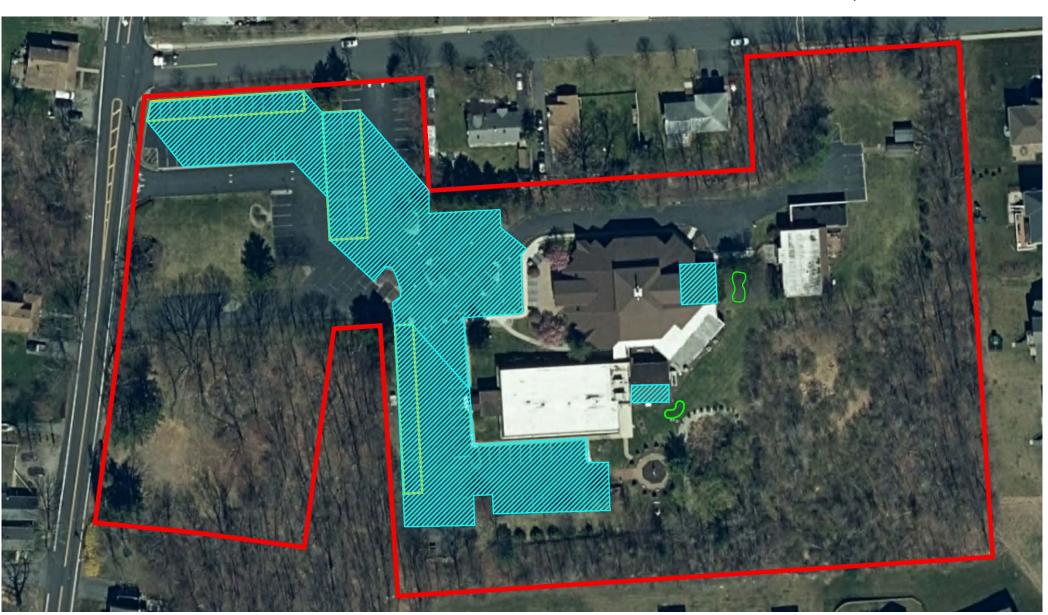

#### **BUDD LAKE: GREEN INFRASTRUCTURE SITES**

## SITES WITHIN THE BUDD LAKE SUBWATERSHED

- 1. Abiding Peace Lutheran Church
- 2. BJ Sandwich Shop
- 3. Budd Lake Diner
- 4. Budd Lake Union Chapel
- 5. Eagle Rock Village
- 6. Lou Nelson Park
- 7. Pax Amicus Castle Theatre
- 8. Special Technical Services & Atlantis Aerial Survey
- 9. St. Jude Thaddeus Roman Catholic Church
- 10. The Pavilion Lounge
- 11. Turkey Brook Park

# **St. Jude Thaddeus Roman Catholic Church**

Subwatershed: Budd Lake

Site Area: 315,998 sq. ft.

Address: 17 Mount Olive Road

Mount Olive, NJ 07828

Block and Lot: Block 3807, Lot 1