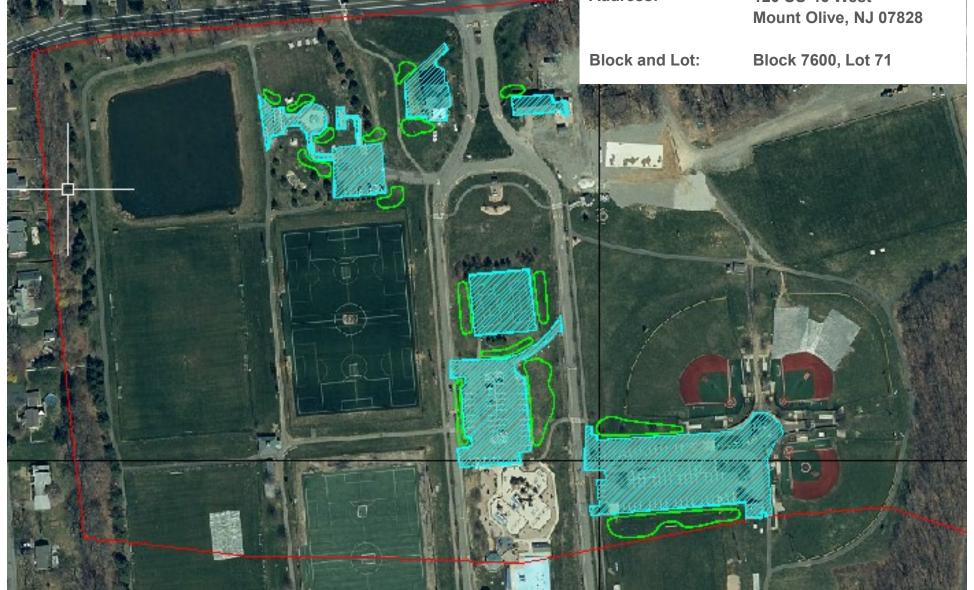

#### **BUDD LAKE: GREEN INFRASTRUCTURE SITES**

## SITES WITHIN THE BUDD LAKE SUBWATERSHED

- 1. Abiding Peace Lutheran Church
- 2. BJ Sandwich Shop
- 3. Budd Lake Diner
- 4. Budd Lake Union Chapel
- 5. Eagle Rock Village
- 6. Lou Nelson Park
- 7. Pax Amicus Castle Theatre
- 8. Special Technical Services & Atlantis Aerial Survey
- 9. St. Jude Thaddeus Roman Catholic Church
- 10. The Pavilion Lounge
- 11. Turkey Brook Park

#### **TURKEY BROOK PARK**

Subwatershed: Budd Lake

Site Area: 49,408 sq. ft.

Address: 120 US-46 West