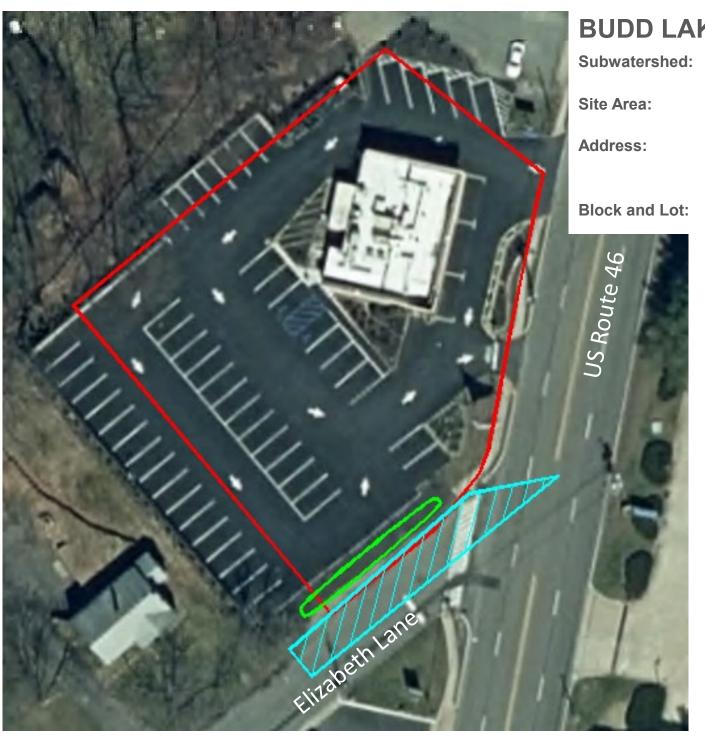

#### **BUDD LAKE DINER**

**Budd Lake** 

49,408 sq. ft.

120 US-46 West

Mount Olive, NJ 07828

3109; 9

#### **TURKEY BROOK PARK**

Subwatershed: Budd Lake

Site Area: 49,408 sq. ft.

Address: 120 US-46 West