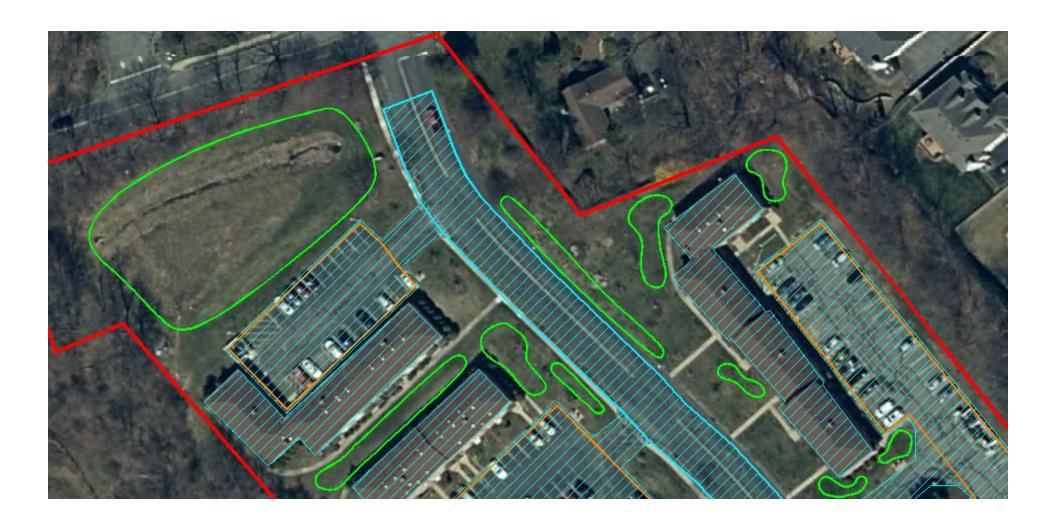

#### **EAGLE ROCK VILLAGE**

Subwatershed: Budd Lake

Site Area: 2,212,676 sq. ft.

Address: 36 Anthony Ct.

Mount Olive, NJ 07828

Block and Lot: 7702, 3