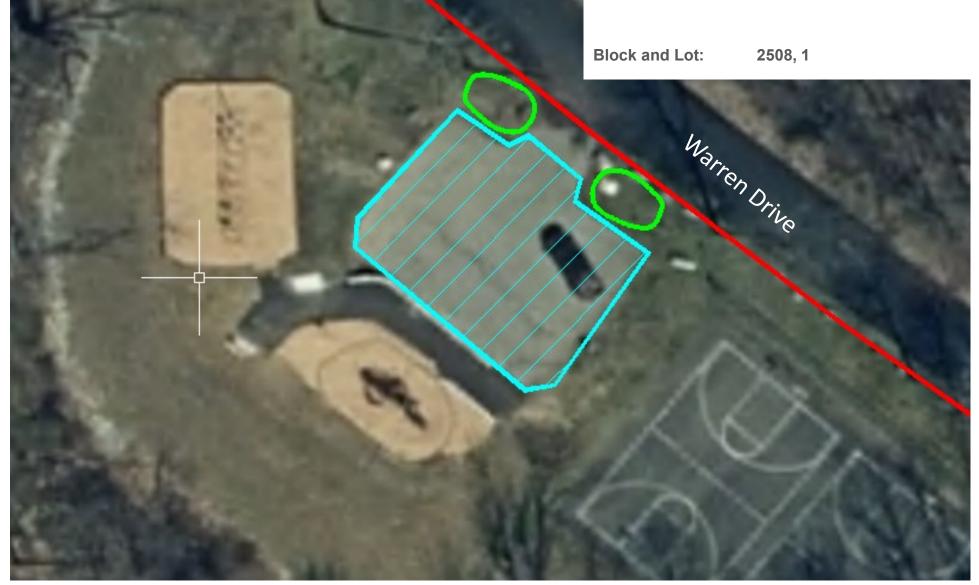

#### LOU NELSON PARK

Subwatershed: Budd Lake

Site Area: 173,715 sq. ft.

Address: Mount Olive, NJ 07828