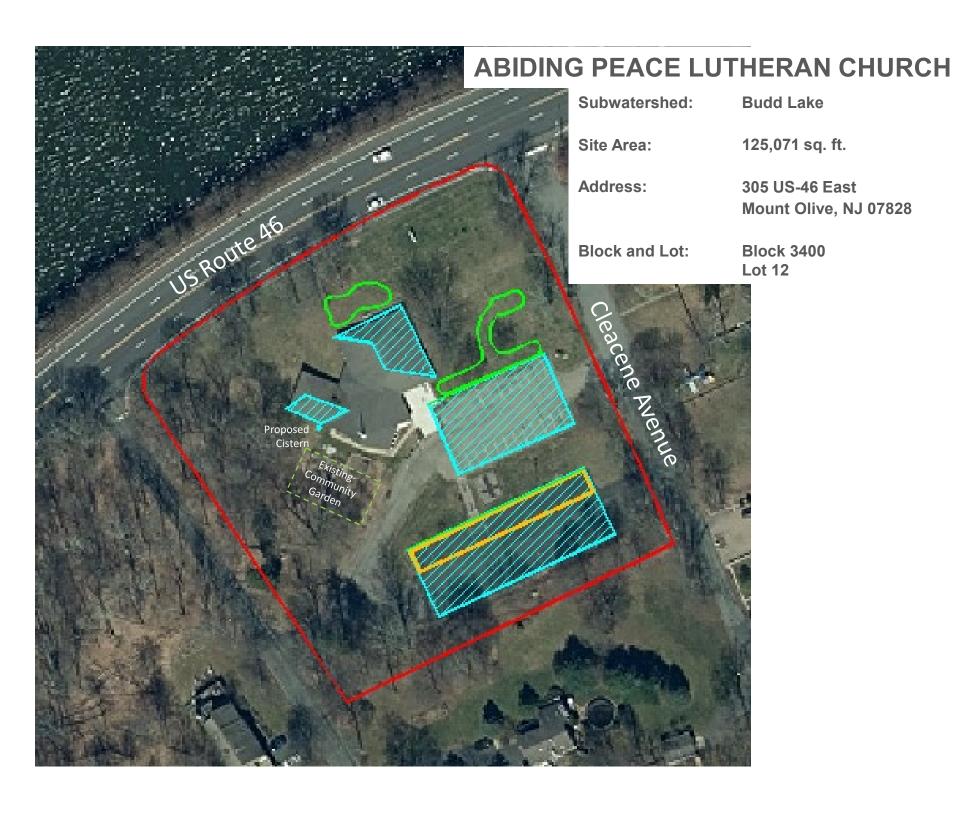

#### **BUDD LAKE UNION CHAPEL**

Subwatershed: **Budd Lake** 

Site Area: 17,657 sq. ft.

Address: 54 Sand Shore Rd

Mount Olive, NJ 07828