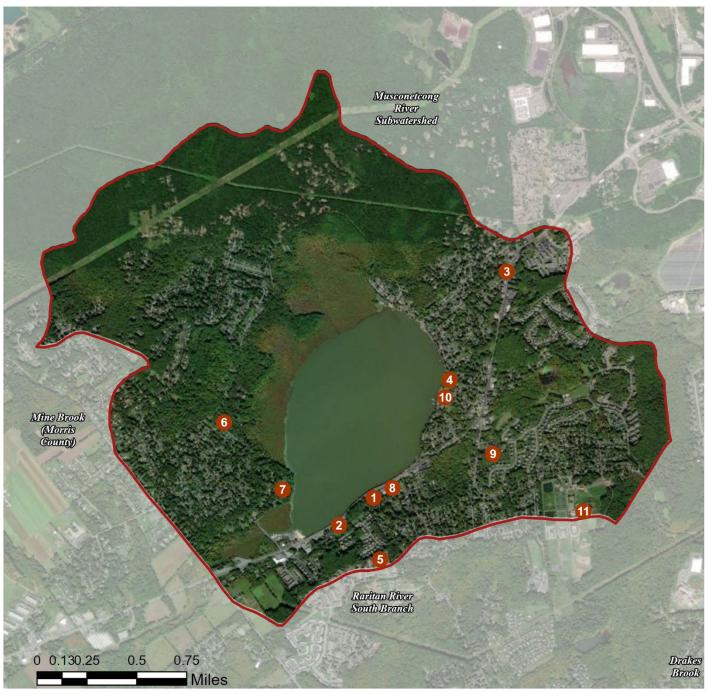

#### **BUDD LAKE: GREEN INFRASTRUCTURE SITES**

## SITES WITHIN THE BUDD LAKE SUBWATERSHED

- 1. Abiding Peace Lutheran Church
- 2. BJ Sandwich Shop
- 3. Budd Lake Diner
- 4. Budd Lake Union Chapel
- 5. Eagle Rock Village
- 6. Lou Nelson Park
- 7. Pax Amicus Castle Theatre
- 8. Special Technical Services & Atlantis Aerial Survey
- 9. St. Jude Thaddeus Roman Catholic Church
- 10. The Pavilion Lounge
- 11. Turkey Brook Park