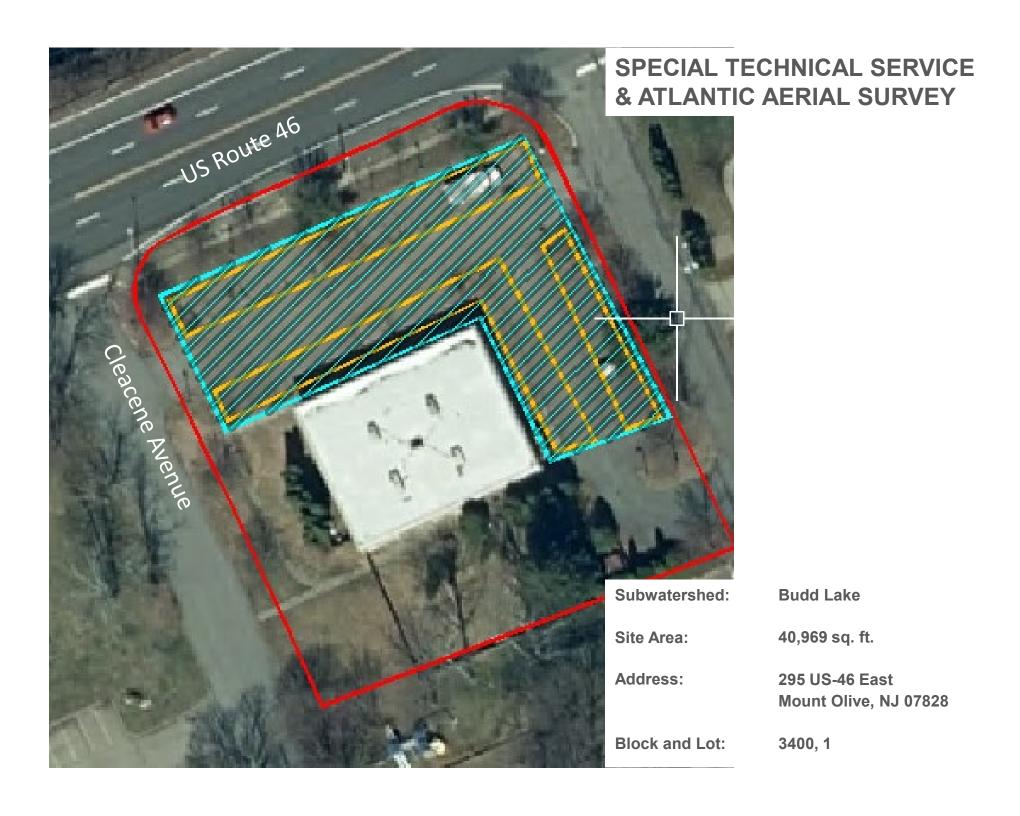

#### **BUDD LAKE: GREEN INFRASTRUCTURE SITES**

## SITES WITHIN THE BUDD LAKE SUBWATERSHED

- 1. Abiding Peace Lutheran Church
- 2. BJ Sandwich Shop
- 3. Budd Lake Diner
- 4. Budd Lake Union Chapel
- 5. Eagle Rock Village
- 6. Lou Nelson Park
- 7. Pax Amicus Castle Theatre
- 8. Special Technical Services & Atlantis Aerial Survey
- 9. St. Jude Thaddeus Roman Catholic Church
- 10. The Pavilion Lounge
- 11. Turkey Brook Park