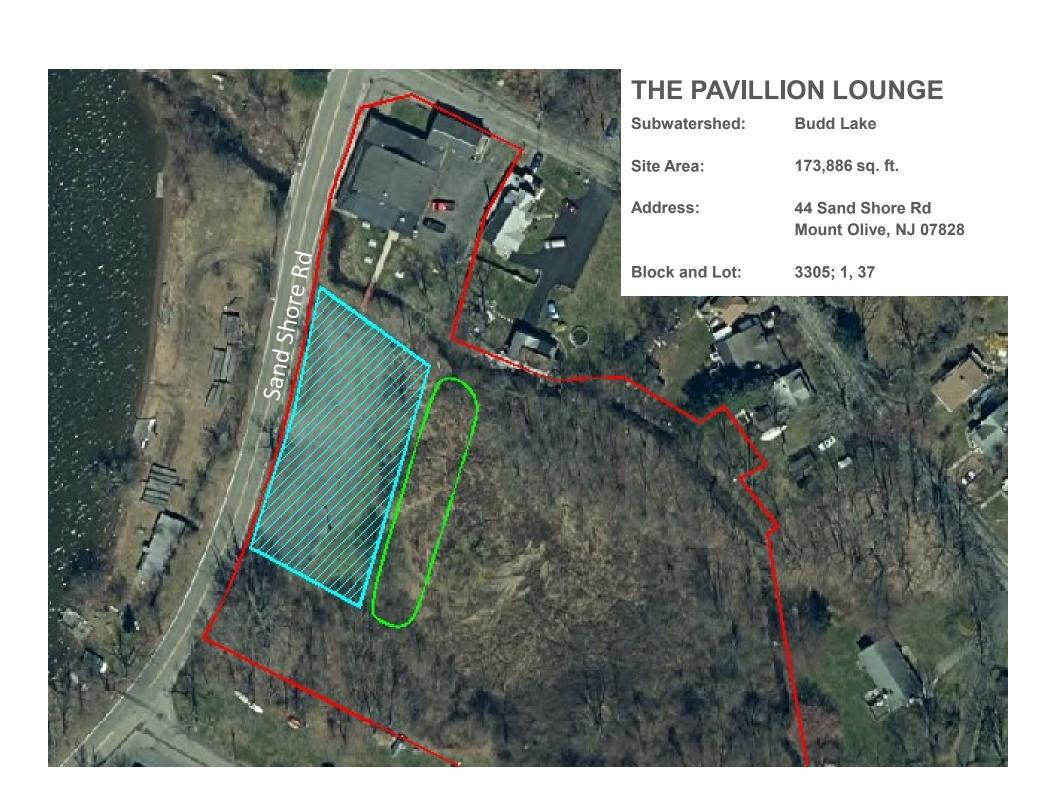

#### **BUDD LAKE: GREEN INFRASTRUCTURE SITES**

## SITES WITHIN THE BUDD LAKE SUBWATERSHED

- 1. Abiding Peace Lutheran Church
- 2. BJ Sandwich Shop
- 3. Budd Lake Diner
- 4. Budd Lake Union Chapel
- 5. Eagle Rock Village
- 6. Lou Nelson Park
- 7. Pax Amicus Castle Theatre
- 8. Special Technical Services & Atlantis Aerial Survey
- 9. St. Jude Thaddeus Roman Catholic Church
- 10. The Pavilion Lounge
- 11. Turkey Brook Park