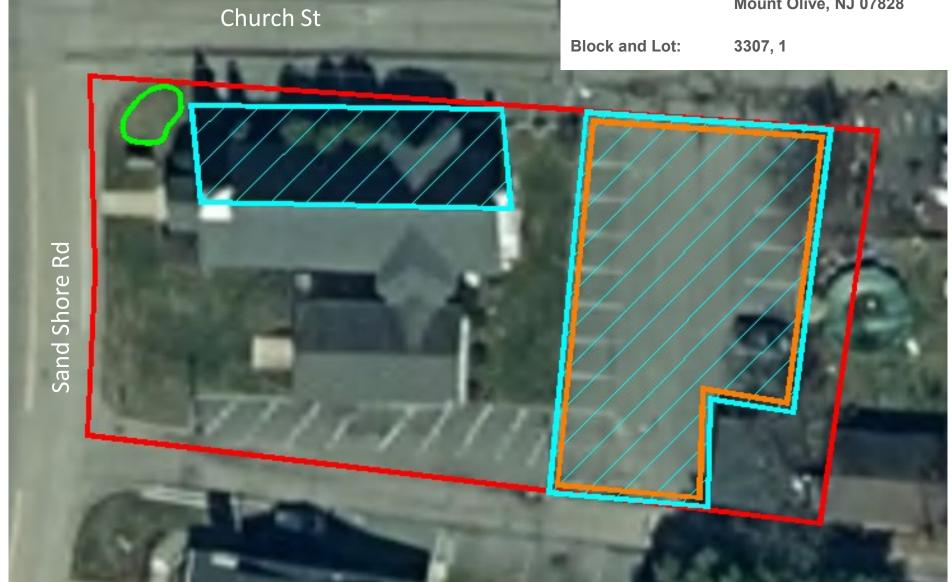

#### **BUDD LAKE UNION CHAPEL**

Subwatershed: **Budd Lake** 

Site Area: 17,657 sq. ft.

Address: 54 Sand Shore Rd

Mount Olive, NJ 07828